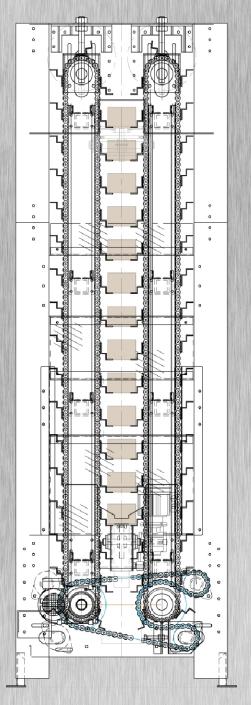

## **Angle Accumulator**

\* DIMENSIONS ARE SHOWN IN INCHES AND ARE FOR REFERENCE ONLY.

LH FLOW SHOWN RH FLOWS OPPOSITE