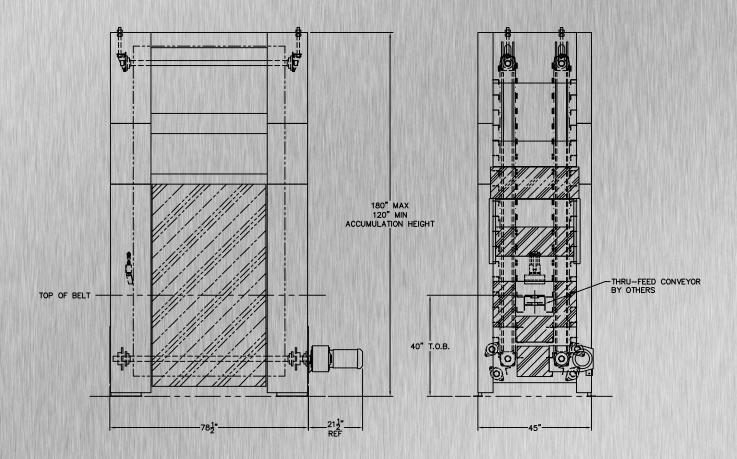

## **Angle Accumulator**

\* DIMENSIONS ARE SHOWN IN INCHES AND ARE FOR REFERENCE ONLY.

LH FLOW SHOWN RH FLOWS OPPOSITE