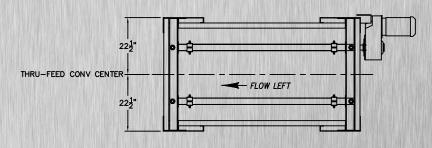

## **Angle Accumulator**

\* DIMENSIONS ARE SHOWN IN INCHES AND ARE FOR REFERENCE ONLY.

LH FLOW SHOWN RH FLOWS OPPOSITE