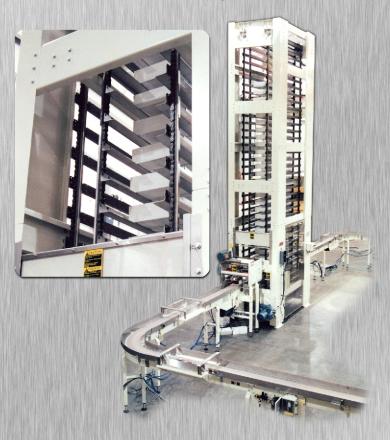

## **Angle Accumulator**

Primarily used for accumulating heavy or large items (cases). Our angle accumulator can solve unique accumulation issues where budgetary constraints are an issue. Dillin's Angle Accumulator is an economical alternative to Over-the-Top® technology while maintaining many of the features and benefits.